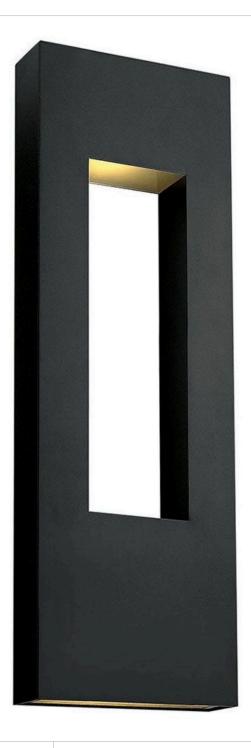

## **ATLANTIS**

EXTRA LARGE WALL MOUNT LANTERN

## 1639SK-LED

Atlantis features a minimalist design for the ultimate in urban sophistication. Constructed of solid aluminum and Dark Sky compliant, Atlantis provides a chic solution to eco-conscious homeowners, equipped with a universal driver in both the integrated LED and LED bulb base making this suitable for 120V and 277V applications.

FINISH: Satin Black
GLASS: Etched Lens

WIDTH: 12" HEIGHT: 36" DEPTH: 0

**LIGHT SOURCE**: Integrated LED **WATTAGE**: 22.50w LED \*Included

HINKLEY 33000 Pin Oak Parkway Avon Lake, OH 44012 **PHONE: (440) 653-5500** Toll Free: 1 (800) 446-5539 hinkley.com