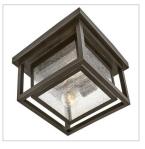

## SMALL FLUSH MOUNT

Republic's striking double frame design, constructed from a composite material and treated with an antifading agent for maximum durability, is at home on the coast or a country lodge. The Oil Rubbed Bronze, Satin Nickel and Black resilience finishes feature a 5-year warranty and are resistant to rust and corrosion. Vintage filament bulbs are recommended to complete a stylish look.

| DETAILS   |                                            |
|-----------|--------------------------------------------|
| FINISH:   | Oil Rubbed Bronze                          |
| MATERIAL: | Composite                                  |
| GLASS:    | Clear Seedy                                |
| DIMMABLE: | YES - WITH DIMMABLE<br>LAMP (NOT INCLUDED) |