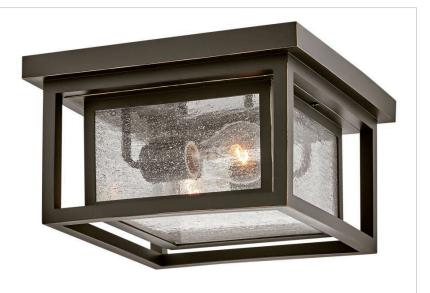

## SMALL FLUSH MOUNT

Republic's striking double frame design, constructed from a composite material and treated with an antifading agent for maximum durability, is at home on the coast or a country lodge. The Oil Rubbed Bronze, Satin Nickel and Black resilience finishes feature a 5-year warranty and are resistant to rust and corrosion. Vintage filament bulbs are recommended to complete a stylish look.

| DETAILS   |                                            |
|-----------|--------------------------------------------|
| FINISH:   | Oil Rubbed Bronze                          |
| MATERIAL: | Composite                                  |
| GLASS:    | Clear Seedy                                |
| DIMMABLE: | YES - WITH DIMMABLE<br>LAMP (NOT INCLUDED) |