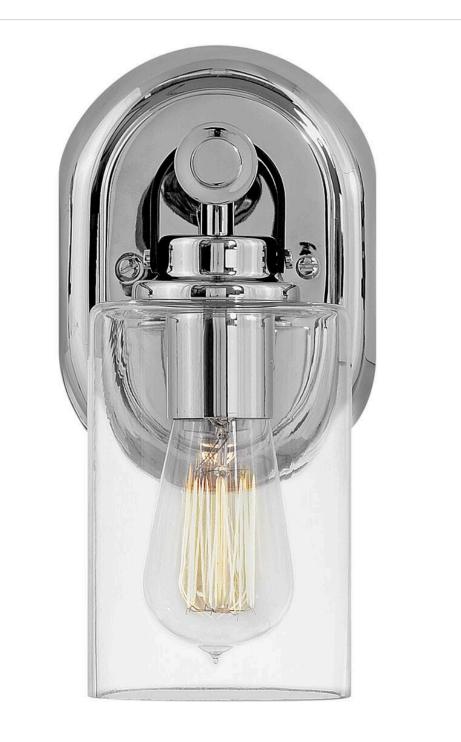

#### 52880CM

Halstead evokes Modern Americana at its finest. Designed with an equestrian flare in mind, a faux leather finished strap reinforces a rustic simplicity that harmonizes with the modern refinement of clear glass shades. Offered in a Chrome or Heritage Brass finish, Halstead's versatility makes it the perfect "anywhere" design.

### FINISH: Chrome GLASS: Clear WIDTH: 5" HEIGHT: 10.3" DEPTH: 0 LIGHT SOURCE: Socketed WATTAGE: 1-10w Med. LED, 100w Equiv.