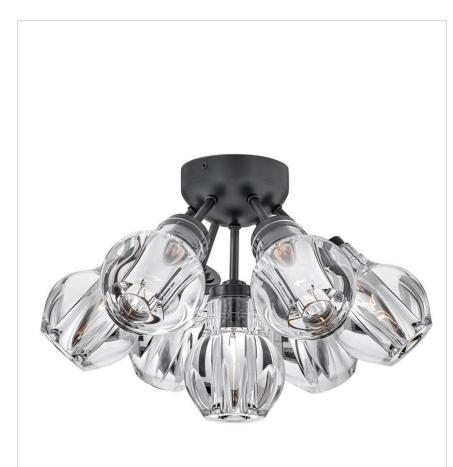

# FR46951BLK

MEDIUM SEMI-FLUSH MOUNT

Elise infuses spaces with mesmerizing elegance. Light dramatically refracts from jaw-dropping, rounded, thick-cut crystal shades arranged in an enticing cluster formation. The robust arms, offered in either rich Black or Heritage Brass finishes, extend outward in a beautiful radiating pattern.

| DETAILS   |                                            |
|-----------|--------------------------------------------|
| FINISH:   | Black                                      |
| MATERIAL: | Steel                                      |
| GLASS:    | Clear Crystal                              |
| DIMMABLE: | YES - WITH DIMMABLE<br>LAMP (NOT INCLUDED) |

# DIMENSIONS

| WIDTH:  | 16.3" |
|---------|-------|
| HEIGHT: | 10.8" |
| WEIGHT: | 25lb  |