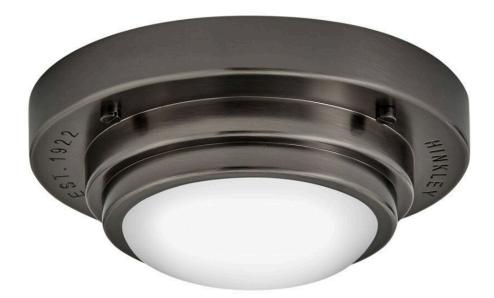

## PORTE

EXTRA SMALL FLUSH MOUNT OR SCONCE

## 32704BX

With coastal and industrial influences, Porte applies a stylish approach to the standard recessed light. With its integrated warm-dim LED light source Porte's domed etched opal glass casts an abundant amount of light to deliver both substance and style. Porte fixtures can also be used as wall sconces. FINISH: Black Oxide GLASS: Etched Opal WIDTH: 7" HEIGHT: 2.3" DEPTH: 0 LIGHT SOURCE: Integrated LED WATTAGE: 16w LED \*Included