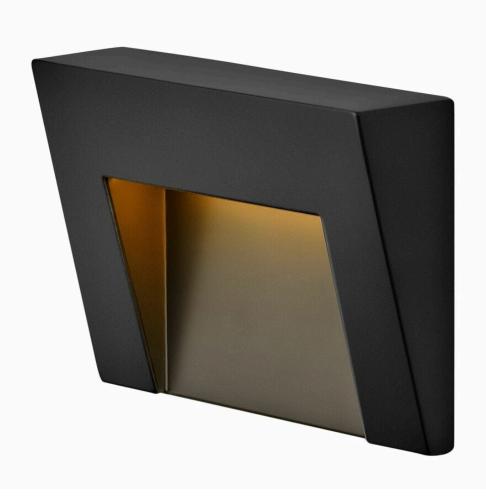

## 1553SK

Seamlessly blending into architectural elements inside or outside the home, the Taper series beautifully illuminates stairs, walkways, or patio spaces, enhancing the outdoor lighting experience. Made of aluminum and featuring an etched glass lens, this sconce mounts flush to the surface and includes an integrated LED light for over 40,000 hrs of light. This low-voltage fixture is practical and safer, especially in an outdoor setting. Expand time spent in outdoor livi...

## HINKLEY

FINISH: Satin Black GLASS: Etched WIDTH: 4.5" HEIGHT: 3" LIGHT SOURCE: Integrated LED WATTAGE: 1.90w LED \*Included TRANSFORMER REQUIRED: Yes

HINKLEY 33000 Pin Oak Parkway Avon Lake, OH 44012 PHONE: (440) 653-5500 Toll Free: 1 (800) 446-5539 hinkley.com