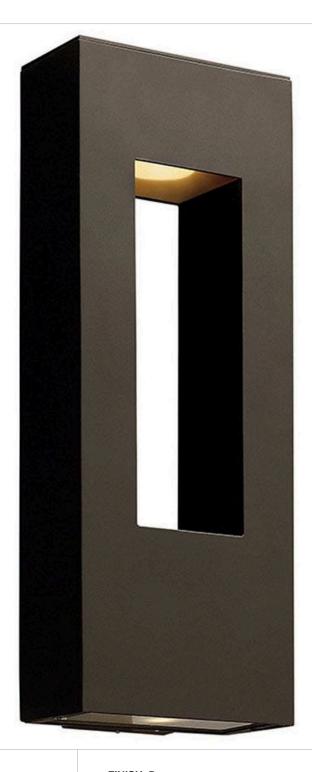

## **ATLANTIS**

LARGE WALL MOUNT LANTERN

## 1649BZ-LED

Atlantis features a minimalist design for the ultimate in urban sophistication. Constructed of solid aluminum and Dark Sky compliant, Atlantis provides a chic solution to eco-conscious homeowners, equipped with a universal driver in both the integrated LED and LED bulb base making this suitable for 120V and 277V applications.

FINISH: Bronze

GLASS: Etched Lens

WIDTH: 9" HEIGHT: 24" DEPTH: 0

**LIGHT SOURCE**: Integrated LED **WATTAGE**: 15w LED \*Included

HINKLEY 33000 Pin Oak Parkway Avon Lake, OH 44012 **PHONE: (440) 653-5500** Toll Free: 1 (800) 446-5539 hinkley.com