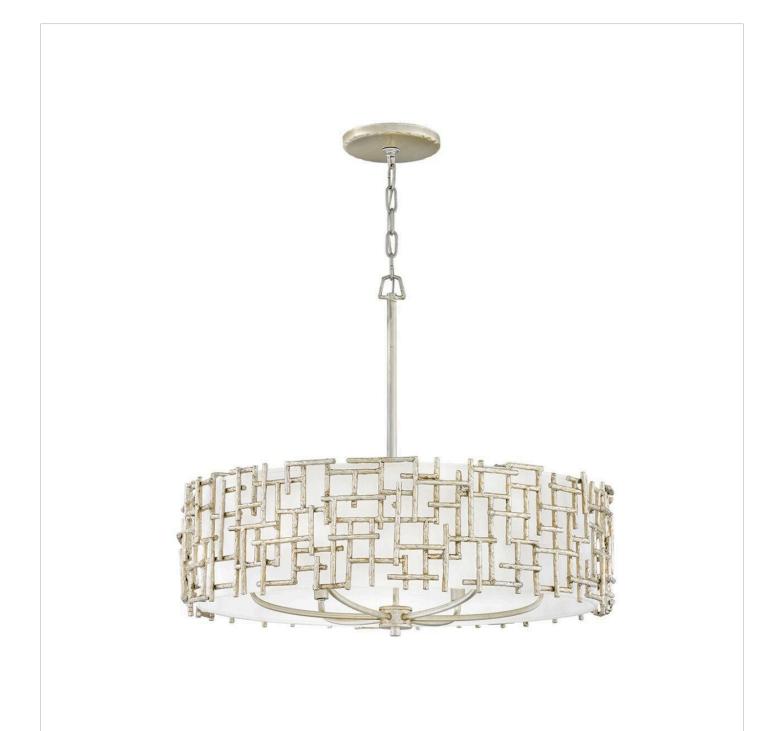

## **FARRAH**

MEDIUM DRUM CHANDELIER

## FR33104SLF

Farrah's contemporary design is bold and sculptural, while achieving an optical airiness. The hand-hammered crosshatch bars gleam in a hand-applied Silver Leaf or Burnished Gold finish with artisanal detailing that carries through to the canopy detail. Set against a White Linen shade, Farrah creates a look of deconstructed; modern elegance.

**FINISH**: Silver Leaf **SHADE**: White Linen

WIDTH: 28"
HEIGHT: 23.3"
DEPTH: 0

**LIGHT SOURCE**: Socketed

WATTAGE: 6-5w Cand. LED, 60w Equiv.

PHONE: (440) 653-5500

Toll Free: 1 (800) 446-5539