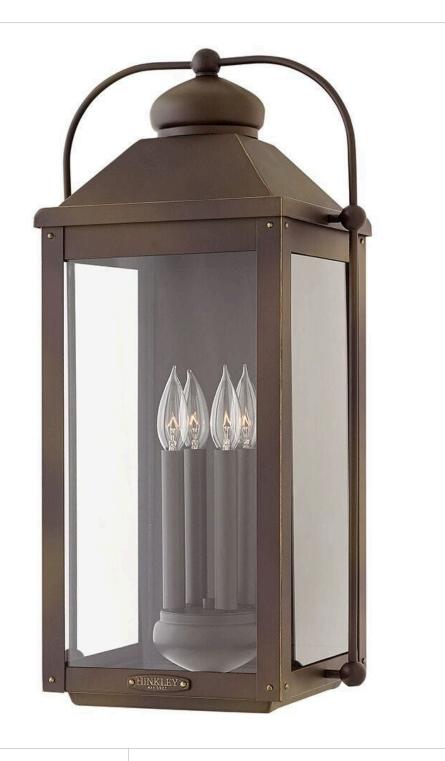

## 1858LZ-LL

Anchorage is an early American lantern design crafted of solid aluminum to reflect a bold yet refined silhouette. The Aged Zinc or Light Oiled Bronze finish and clear glass complement the long clean lines, elegant arched carriage handle and sturdy knobs, resulting in a vintage style with classic charisma. FINISH: Light Oiled Bronze GLASS: Clear WIDTH: 13" HEIGHT: 25" DEPTH: 0 LIGHT SOURCE: Socketed WATTAGE: 4-4w Cand. LED \*Included