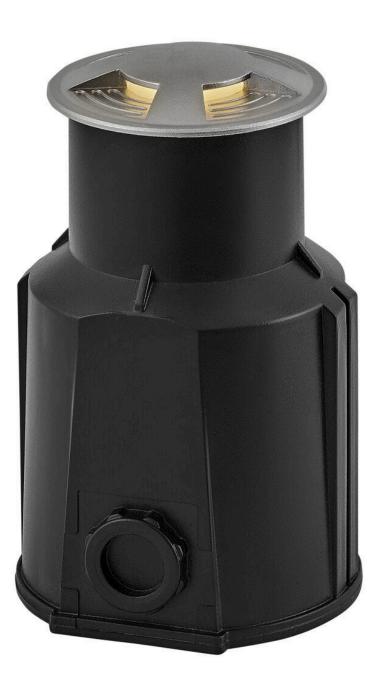

## FLARE

12V LED QUAD-DIRECTIONAL WELL LIGHT

## 15740SS

Flare's integrated LED indicator lighting is available in either small or latge uni-directional well lights, as well as small or large quad-directional well light options to ensure success on every project. Constructed with heavy duty cast 316 stainless steel, a burial sleeve is included. Flare LED lights are drive over rated up to 4000lb. FINISH: Stainless Steel GLASS: Frosted WIDTH: 2.8" HEIGHT: 2.8" LIGHT SOURCE: Integrated LED WATTAGE: 4w LED \*Included TRANSFORMER REQUIRED: Yes