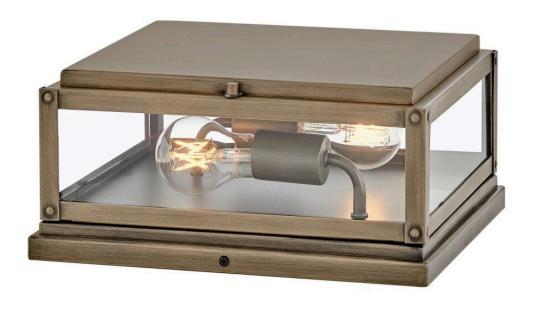

## MAX

SMALL PIER MOUNT LANTERN

## 28858BU

Simple, clean-cut, yet captivating, Max is an instant classic, perfect for a myriad of outdoor spaces. Max's simple construction and hand-welded aluminum frame embody the modern inspiration behind the design. Surrounded by clear glass panels, it yields architectural simplicity for the touch of contemporary we crave.

FINISH: Burnished Bronze

GLASS: Clear and Etched White (optional)

**WIDTH**: 12" **HEIGHT**: 7.5" **DEPTH**: 0

**LIGHT SOURCE**: Socketed

WATTAGE: 2-8w Med. LED, 60w Equiv.

**HINKLEY** 33000 Pin Oak Parkway Avon Lake, OH 44012 **PHONE: (440) 653-5500** Toll Free: 1 (800) 446-5539 hinkley.com