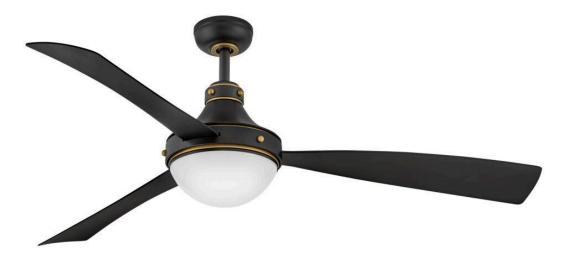

## 905962FMB-LWD

Sleek and eye-catching, Oliver's etched opal dome conceals integrated LEDs engineered to maximize light output. Slender blades are complemented by traditional styling and classic two-tone finishes. Wet-rated design is suitable for both interior and outdoor settings. Equipped with a 6-speed DC motor that is WiFi enabled and ready to connect right out of the box. Operated by the HIRO control or WiFi compatible with the Hinkley App.

## HINKLEY

FINISH: Matte Black GLASS: Polycarbonate Lens WIDTH: 62" HEIGHT: 18" DEPTH: 0 BLADE COUNT: 3

HINKLEY 33000 Pin Oak Parkway Avon Lake, OH 44012 PHONE: (440) 653-5500 Toll Free: 1 (800) 446-5539 hinkley.com