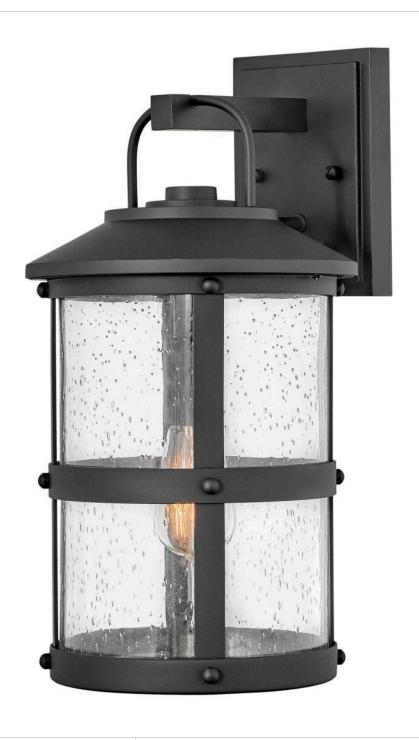

## 2684BK-LV

The look is relaxed, but the components of Lakehouse are quietly satisfying. Lakehouse features a distressed, Aged Zinc with Driftwood Gray or a Black finish accompanied by clear seedy glass. Cast aluminum construction ensures Lakehouse will withstand for years. Blissfully simple, yet all the details are memorable.

FINISH: Black

GLASS: Clear Seedy

**WIDTH**: 9" **HEIGHT**: 17.3" **DEPTH**: 0

**LIGHT SOURCE**: Socketed

WATTAGE: 1-3.50w Med. LED \*Included TRANSFORMER REQUIRED: Yes

HINKLEY 33000 Pin Oak Parkway Avon Lake, OH 44012 **PHONE: (440) 653-5500**Toll Free: 1 (800) 446-5539