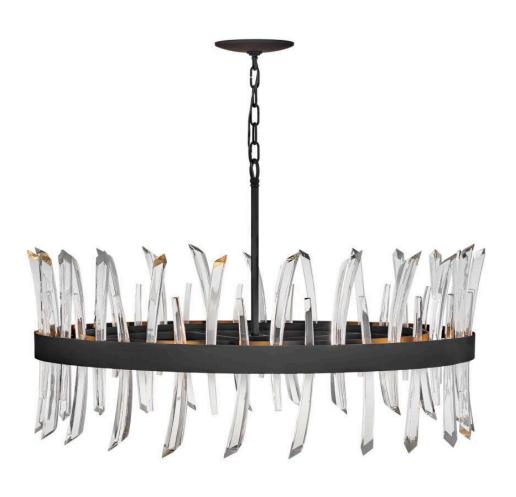

## **REVEL**

LARGE SINGLE TIER CHANDELIER

## FR30905BLK

A compelling design that captivates from any angle, the Revel family gleams with sophistication. Luxurious crystal rods are honed into unexpected asymmetrical formations to produce an organic elegance that is both raw and refined. Revel's linear and circular chandeliers are available in both Burnished Gold and rich Black finish options.

FINISH: Black WIDTH: 36.3" HEIGHT: 18.5" DEPTH: 0

LIGHT SOURCE: Socketed

WATTAGE: 10-5w Cand. LED, 60w Equiv.

**HINKLEY** 33000 Pin Oak Parkway Avon Lake, OH 44012 **PHONE: (440) 653-5500** Toll Free: 1 (800) 446-5539 hinkley.com