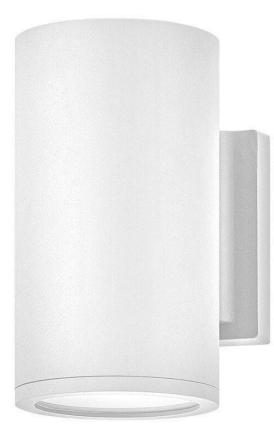

## SILO

SMALL DOWN LIGHT WALL MOUNT LANTERN

## 13590SW-LL

The perfect addition to Modern Coastal, Silo's compact design blends simple and long-lasting practicality. Built to stand up to harsh climates and available in three rust and corrosion-resistant finishes, Silo is available in a downlightonly option to meet dark sky compliance, an up and downlight for additional wall washing, and a small flush mount.

## HINKLEY

FINISH: Satin White GLASS: Etched Lens WIDTH: 4.5" HEIGHT: 8" DEPTH: 0 LIGHT SOURCE: Socketed WATTAGE: 1-6.50w GU10 LED \*Included

HINKLEY 33000 Pin Oak Parkway Avon Lake, OH 44012 PHONE: (440) 653-5500 Toll Free: 1 (800) 446-5539 hinkley.com