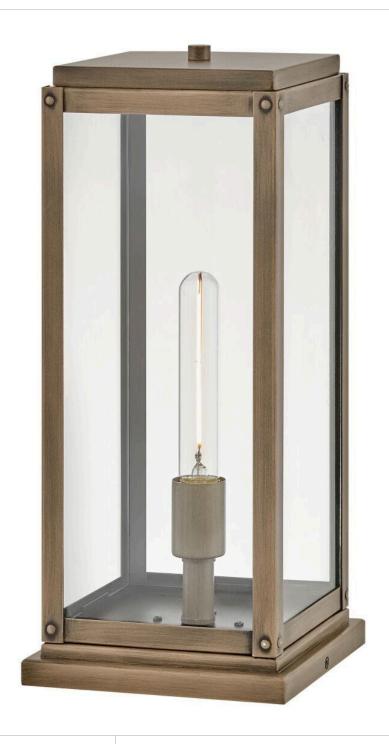

## MAX

MEDIUM PIER MOUNT LANTERN

## 28857BU-LV

Simple, clean-cut, yet captivating, Max is an instant classic, perfect for a myriad of outdoor spaces. Max's simple construction and hand-welded aluminum frame embody the modern inspiration behind the design. Surrounded by clear glass panels, it yields architectural simplicity for the touch of contemporary we crave.

FINISH: Burnished Bronze

GLASS: Clear WIDTH: 7.3" HEIGHT: 17" DEPTH: 0

**LIGHT SOURCE**: Socketed

WATTAGE: 1-3.50w Med. LED \*Included TRANSFORMER REQUIRED: Yes

**HINKLEY** 33000 Pin Oak Parkway Avon Lake, OH 44012 **PHONE: (440) 653-5500** Toll Free: 1 (800) 446-5539 hinkley.com