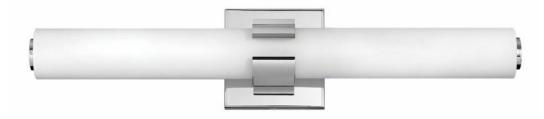

## 53062CM

Bold and balanced are the defining elements of Aiden. A striking, signature cuff centers the etched white glass baton, while matching end caps complete the simple symmetry. The clean transitional silhouette can be mounted vertically or horizontally with Invisimount for a look that is as flexible as it is fashionable.

FINISH: Chrome GLASS: Etched White WIDTH: 22.8" HEIGHT: 4.8" DEPTH: 0 LIGHT SOURCE: Integrated LED WATTAGE: 36w LED \*Included

HINKLEY 33000 Pin Oak Parkway Avon Lake, OH 44012 PHONE: (440) 653-5500 Toll Free: 1 (800) 446-5539 hinkley.com