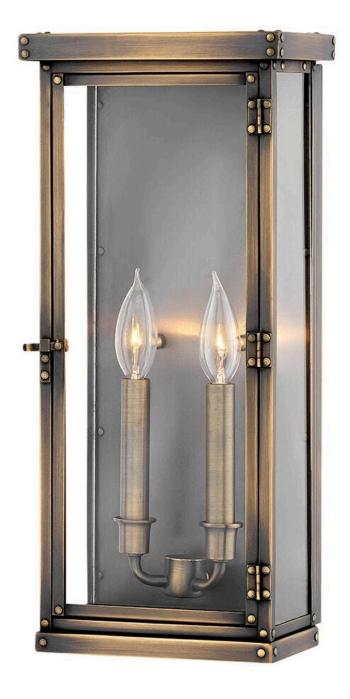

## **HAMILTON**

MEDIUM WALL MOUNT LANTERN

## 2005DS

Hamilton's sleek profile, constructed of solid brass, blends classic early American style with industrial influence. Quality and artistry is at the core of this design, with the pocket lantern featuring prominent rivets and a functional door in its gleaming, authentic Dark Antique Brass finish.

FINISH: Dark Antique Brass

GLASS: Clear WIDTH: 8.5" HEIGHT: 18.3" DEPTH: 0

**LIGHT SOURCE**: Socketed

WATTAGE: 2-5w Cand. LED, 60w Equiv.

**HINKLEY** 33000 Pin Oak Parkway Avon Lake, OH 44012 **PHONE: (440) 653-5500** Toll Free: 1 (800) 446-5539 hinkley.com