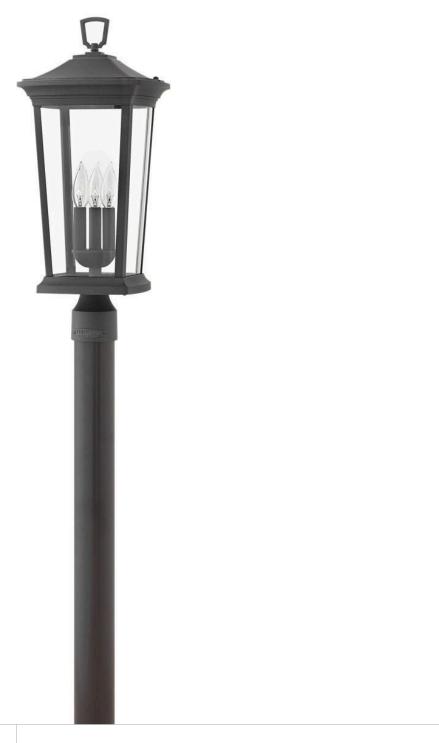

## **BROMLEY**

LARGE POST TOP OR PIER MOUNT LANTERN 12V

## 2361MB-LV

Bromley's handsome silhouette features an updated traditional design that combines elegant and stately details. These dignified die-cast aluminum fixtures convey sophistication that complements any façade. Specialty touches such as a "Shepherd's Hook" decorative scrolled arm highlight Bromley's homage to tradition and quality.

FINISH: Museum Black

GLASS: Clear WIDTH: 10" HEIGHT: 22.8" DEPTH: 0

**LIGHT SOURCE**: Socketed

WATTAGE: 3-3.50w Cand. LED \*Included TRANSFORMER REQUIRED: Yes

HINKLEY 33000 Pin Oak Parkway Avon Lake, OH 44012 **PHONE: (440) 653-5500** Toll Free: 1 (800) 446-5539 hinkley.com