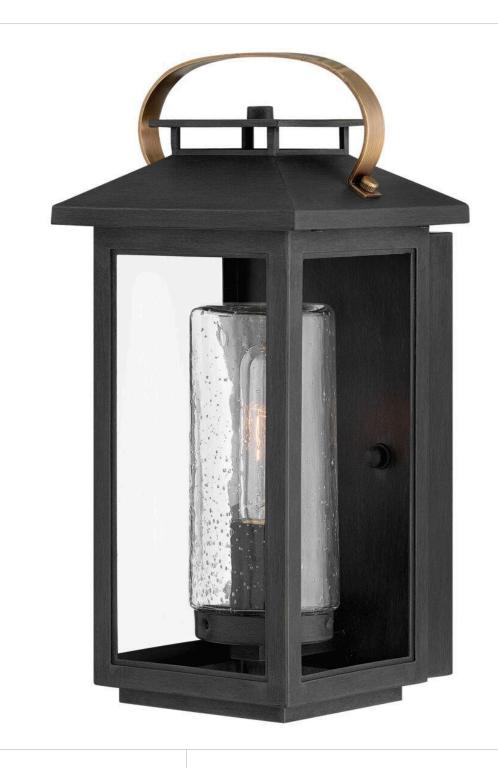

## **ATWATER**

MEDIUM WALL MOUNT LANTERN

## 1160BK-LL

Classic and elegant, Atwater offers beauty and endurance. Constructed from a composite material and treated with an anti-fading agent, the updated coastal design incorporates elegant brass accents, handle, and an inner glass that creates a faux candle effect. The high-performance finish is resistant to rust and corrosion with a 5-year warranty.

FINISH: Black

GLASS: Clear Seedy

WIDTH: 6.5" HEIGHT: 14" DEPTH: 0

**LIGHT SOURCE**: Socketed

WATTAGE: 1-5w Med. LED \*Included

**HINKLEY** 33000 Pin Oak Parkway Avon Lake, OH 44012 **PHONE: (440) 653-5500** Toll Free: 1 (800) 446-5539 hinkley.com