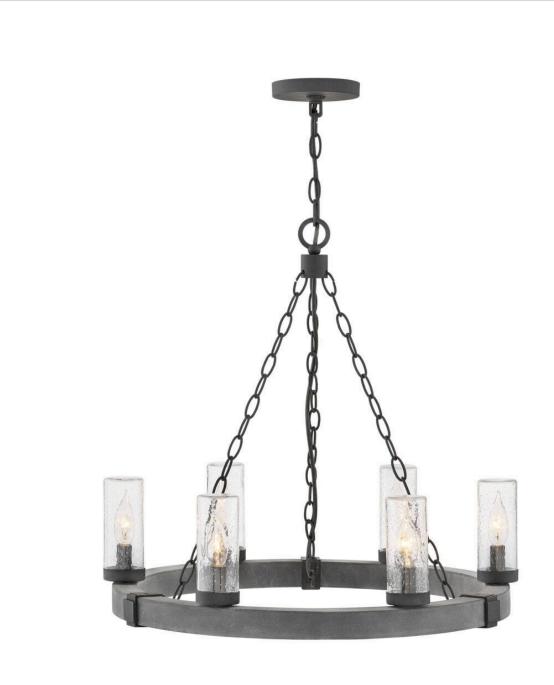

## **SAWYER**

MEDIUM SINGLE TIER 12V CHANDELIER

## 29206DZ-LV

The fresh, rustic design of the Sawyer collection will inject any outdoor living experience with the warm, cozy ambiance of an indoor setting. Constructed with Hinkley's own anti-corrosion coating, Sawyer ensures maximum resiliency and performance in the elements.

FINISH: Aged Zinc
GLASS: Clear Seedy

WIDTH: 24"
HEIGHT: 23.3"
DEPTH: 0

**LIGHT SOURCE**: Socketed

WATTAGE: 6-3.50w Cand. LED \*Included TRANSFORMER REQUIRED: Yes

HINKLEY 33000 Pin Oak Parkway Avon Lake, OH 44012 **PHONE: (440) 653-5500** Toll Free: 1 (800) 446-5539 hinkley.com