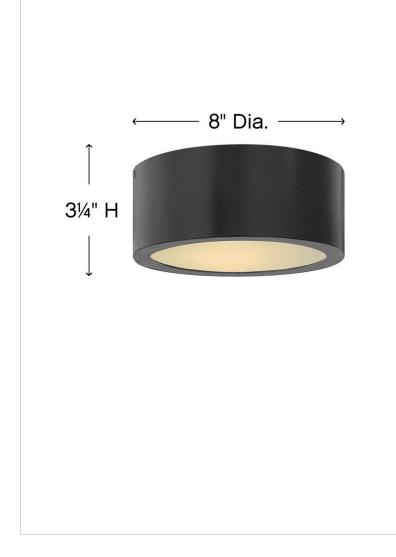

## DIMENSIONS

| WIDTH:  | 8"   |
|---------|------|
| HEIGHT: | 3.3" |
| WEIGHT: | 2lb  |

| LIGHT SOURCE  |                     |
|---------------|---------------------|
| LIGHT SOURCE: | Integrated LED      |
| WATTAGE:      | 7.50w LED *Included |
| VOLTAGE:      | 120v/277v           |

| MOUNTING |         |
|----------|---------|
| CANOPY:  | 8" Dia. |

| SHIPPING       | ]    |
|----------------|------|
| CARTON LENGTH: | 10.5 |
| CARTON WIDTH:  | 6.5  |
| CARTON HEIGHT: | 11.5 |
| CARTON WEIGHT: | 3    |