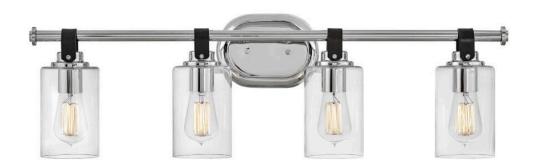

## 52884CM

Halstead evokes Modern Americana at its finest. Designed with an equestrian flare in mind, a faux leather finished strap reinforces a rustic simplicity that harmonizes with the modern refinement of clear glass shades. Offered in a Chrome or Heritage Brass finish, Halstead's versatility makes it the perfect "anywhere" design.

## FINISH: Chrome GLASS: Clear WIDTH: 32" HEIGHT: 9.5" DEPTH: 0 LIGHT SOURCE: Socketed WATTAGE: 4-10w Med. LED, 100w Equiv.

HINKLEY

HINKLEY 33000 Pin Oak Parkway Avon Lake, OH 44012 PHONE: (440) 653-5500 Toll Free: 1 (800) 446-5539 hinkley.com