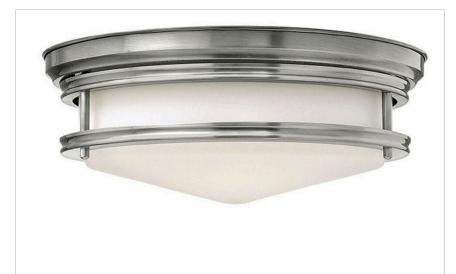

## **HADLEY**

## 3301AN

## MEDIUM FLUSH MOUNT

Hadley is a retro-styled collection available in four classic finish options. The etched opal or clear one piece glass shade features a slim design that will complement a variety of décors.

| DETAILS   |                                           |
|-----------|-------------------------------------------|
| FINISH:   | Antique Nickel                            |
| MATERIAL: | Steel                                     |
| GLASS:    | Etched Opal                               |
|           | YES, WITH DIMMABLE<br>LAMP (NOT INCLUDED) |

| DIMENSIONS |      |
|------------|------|
| WIDTH:     | 14"  |
| HEIGHT:    | 5.5" |
| WEIGHT:    | 5lb  |

| LIGHT SOURCE  |                           |
|---------------|---------------------------|
| LIGHT SOURCE: | Socketed                  |
| WATTAGE:      | 3-7w Med. LED, 60w Equiv. |
| VOLTAGE:      | 120v                      |