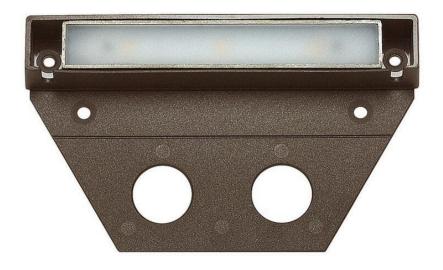

## NUVI

12V MEDIUM DECK SCONCE

## 15446BZ

NUVI offers exceptional 12v LED horizontal illumination due to its innovative composite optic technology. Constructed of durable, solid vinyl alloy, NUVI offers resiliency and is built for a long-life. A diverse range of mounting opportunities and easy installation ensure maximum flexibility. ETL rated for indoor/outdoor use.

FINISH: Bronze

GLASS: Composite PC

**WIDTH**: 5"

LIGHT SOURCE: Integrated LED
WATTAGE: 1.90w LED \*Included
TRANSFORMER REQUIRED: Yes

**HINKLEY** 33000 Pin Oak Parkway Avon Lake, OH 44012 **PHONE: (440) 653-5500**Toll Free: 1 (800) 446-5539