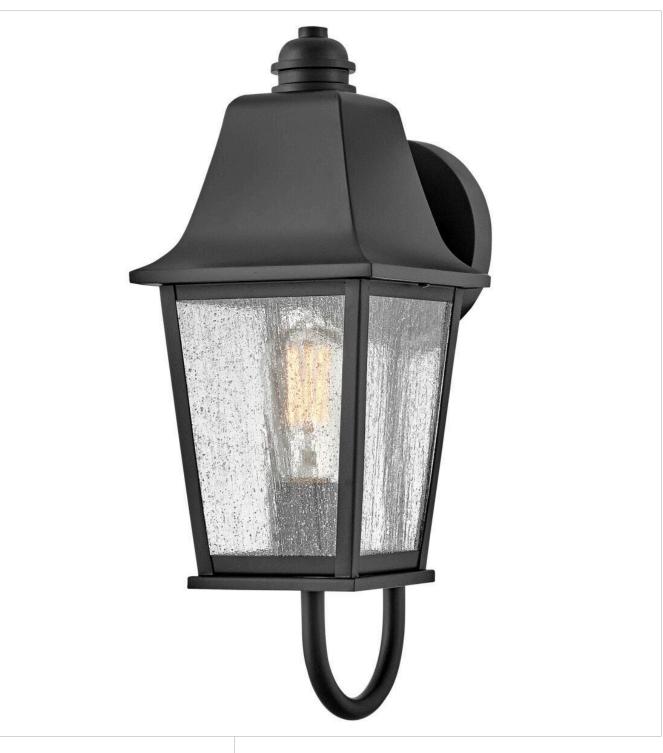

## KINGSTON

## MEDIUM WALL MOUNT LANTERN

10010BK

Effortlessly elegant, Kingston embraces traditional features and visual intrigue to illuminate exterior spaces, while its sturdy aluminum construction ensures durability to withstand outdoor elements. The classic lantern design highlights an oversized soft sweeping roof and bottom arm, clean lines, and a Black finish. Kingston's removable hood allows for easy bulb replacement.

## HINKLEY

FINISH: Black GLASS: Clear Seedy WIDTH: 6.5" HEIGHT: 17" DEPTH: 0 LIGHT SOURCE: Socketed WATTAGE: 1-12w Med. LED, 100w Equiv.

HINKLEY 33000 Pin Oak Parkway Avon Lake, OH 44012 PHONE: (440) 653-5500 Toll Free: 1 (800) 446-5539 hinkley.com