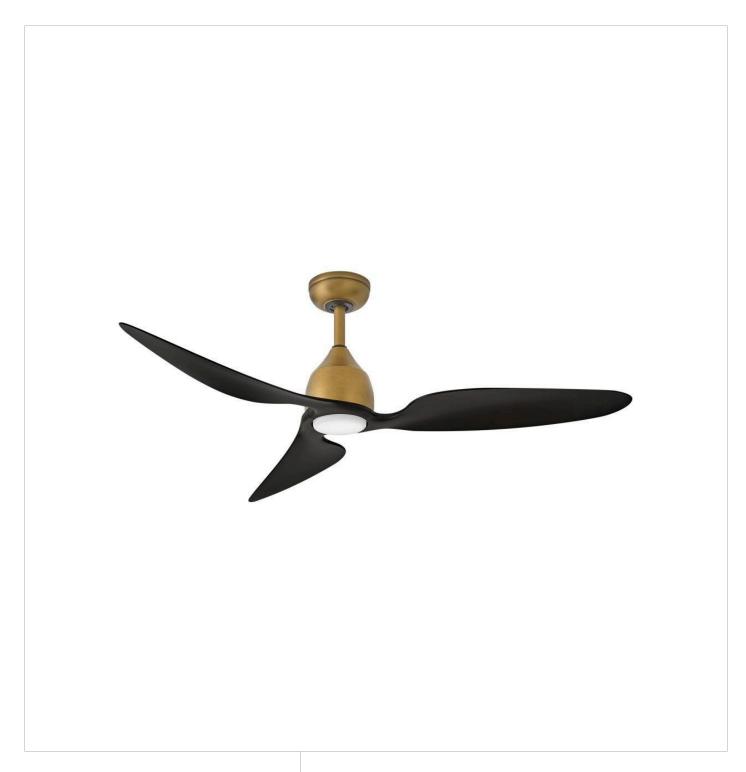

## **AZURA**

AZURA 52" LED SMART FAN

## 906352FHB-LWD

Crafted with a flowing, sculptural silhouette, Azura features durable composite blades suitable for both outdoor areas and interior settings. Contemporary finishes are paired with a sleek polycarbonate lens and integrated LEDs for energy-efficient lighting. Equipped with a 6-speed DC motor that is WiFi enabled and ready to connect right out of the box. Operated by the HIRO control or WiFi compatible with the Hinkley App.

FINISH: Heritage Brass

GLASS: Polycarbonate Lens

WIDTH: 52" HEIGHT: 14" DEPTH: 0

**BLADE COUNT**: 3

**HINKLEY** 33000 Pin Oak Parkway Avon Lake, OH 44012 **PHONE: (440) 653-5500** Toll Free: 1 (800) 446-5539 hinkley.com