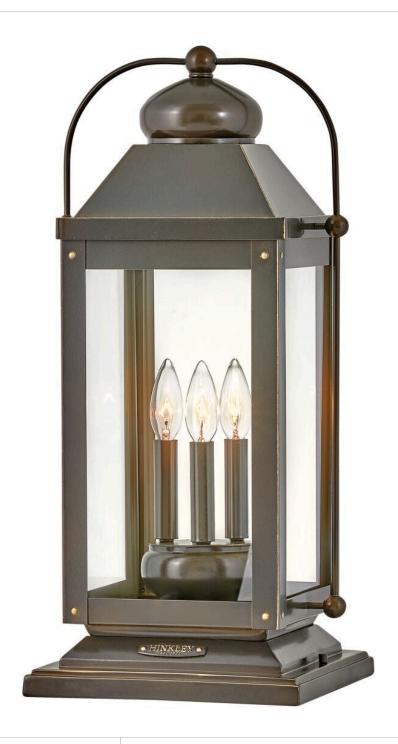

## **ANCHORAGE**

LARGE PIER MOUNT LANTERN 12V

1857LZ-LV

Anchorage is an early American lantern design crafted of solid aluminum to reflect a bold yet refined silhouette. The Aged Zinc or Light Oiled Bronze finish and clear glass complement the long clean lines, elegant arched carriage handle and sturdy knobs, resulting in a vintage style with classic charisma.

FINISH: Light Oiled Bronze

GLASS: Clear WIDTH: 11" HEIGHT: 23.5" DEPTH: 0

**LIGHT SOURCE**: Socketed

WATTAGE: 3-3.50w Cand. LED \*Included TRANSFORMER REQUIRED: Yes

HINKLEY 33000 Pin Oak Parkway Avon Lake, OH 44012 **PHONE: (440) 653-5500** Toll Free: 1 (800) 446-5539 hinkley.com