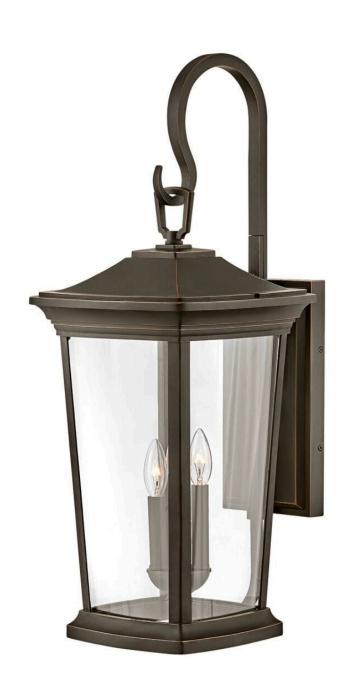

## **BROMLEY**

LARGE WALL MOUNT LANTERN

## 2369OZ

Bromley's handsome silhouette features an updated traditional design that combines elegant and stately details. These dignified die-cast aluminum fixtures convey sophistication that complements any façade. Specialty touches such as a "Shepherd's Hook" decorative scrolled arm highlight Bromley's homage to tradition and quality.

FINISH: Oil Rubbed Bronze

GLASS: Clear WIDTH: 12" HEIGHT: 30" DEPTH: 0

**LIGHT SOURCE**: Socketed

WATTAGE: 3-5w Cand. LED, 60w Equiv.

**HINKLEY** 33000 Pin Oak Parkway Avon Lake, OH 44012 **PHONE: (440) 653-5500** Toll Free: 1 (800) 446-5539 hinkley.com