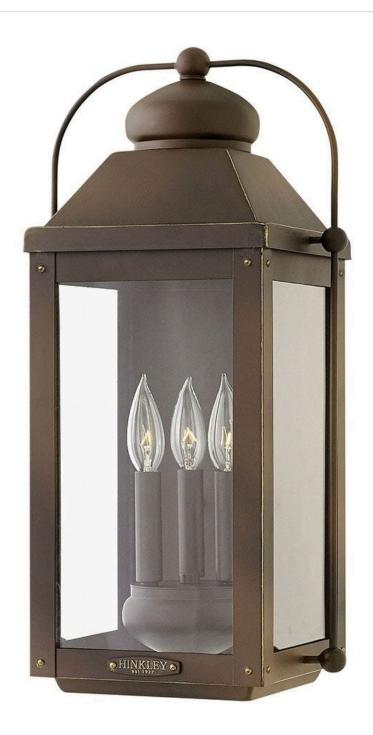

## **ANCHORAGE**

LARGE WALL MOUNT LANTERN

1855LZ

Anchorage is an early American lantern design crafted of solid aluminum to reflect a bold yet refined silhouette. The Aged Zinc or Light Oiled Bronze finish and clear glass complement the long clean lines, elegant arched carriage handle and sturdy knobs, resulting in a vintage style with classic charisma.

FINISH: Light Oiled Bronze

GLASS: Clear WIDTH: 11" HEIGHT: 21.5" DEPTH: 0

**LIGHT SOURCE**: Socketed

WATTAGE: 3-5w Cand. LED, 60w Equiv.

**HINKLEY** 33000 Pin Oak Parkway Avon Lake, OH 44012 **PHONE: (440) 653-5500** Toll Free: 1 (800) 446-5539 hinkley.com