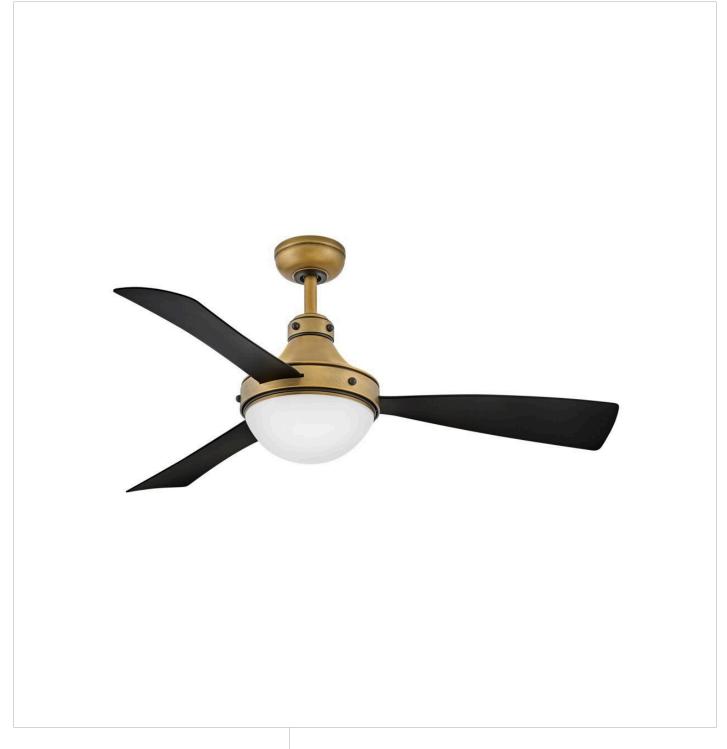

## **OLIVER**

OLIVER 50" LED SMART FAN

## 905950FHB-LWD

Sleek and eye-catching, Oliver's etched opal dome conceals integrated LEDs engineered to maximize light output. Slender blades are complemented by traditional styling and classic two-tone finishes. Wet-rated design is suitable for both interior and outdoor settings. Equipped with a 6-speed DC motor that is WiFi enabled and ready to connect right out of the box. Operated by the HIRO control or WiFi compatible with the Hinkley App.

FINISH: Heritage Brass

**GLASS**: Polycarbonate Lens

WIDTH: 50" HEIGHT: 18" DEPTH: 0

**BLADE COUNT**: 3

**HINKLEY** 33000 Pin Oak Parkway Avon Lake, OH 44012 **PHONE: (440) 653-5500** Toll Free: 1 (800) 446-5539 hinkley.com