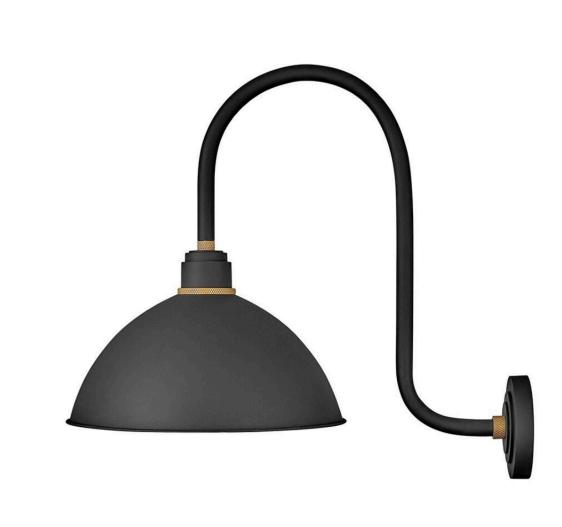

## FOUNDRY DOME

## LARGE TALL GOOSENECK BARN LIGHT

## 10675TK

Decidedly industrious, Foundry reinvents purposeful lighting. Focused and direct, the sturdy aluminum shade features knurled brass details to offset a variety of finish options while casting a uniform light. The simple, understated form plants a vintage aesthetic for both inside and outside spaces while offering mix and match options that customize the look. FINISH: Textured Black SHADE: Metal WIDTH: 16" HEIGHT: 23.8" DEPTH: 0 LIGHT SOURCE: Socketed WATTAGE: 1-14w Med. LED, 100w Equiv.