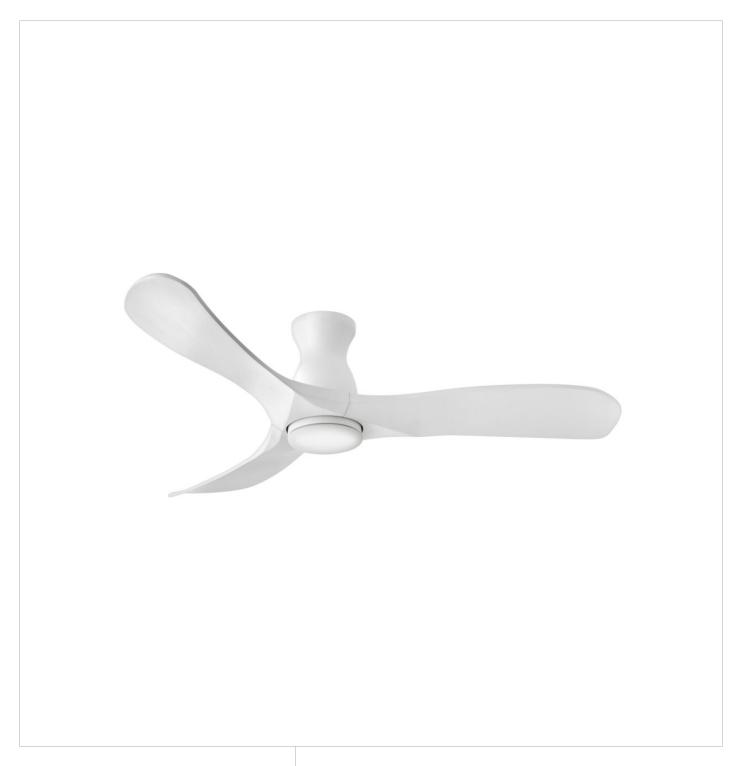

## SWELL FLUSH ILLUMINATED

SWELL FLUSH ILLUMINATED 56" LED SMART FAN

## 903456FWW-LDD

Sophisticated and distinct, Swell Flush Illuminated perfectly sets the scene in contemporary spaces without sacrificing functionality – featuring a low-profile silhouette with integrated LEDs complemented by a variety of classic finish combinations. A versatile, damp-rated design makes Swell perfect for both interior and outdoor settings. Equipped with a 6-speed DC motor that is WiFi enabled and ready to connect right out of the box. Operated by the HIRO control

FINISH: Matte White GLASS: Etched Opal

WIDTH: 56" HEIGHT: 12.8" DEPTH: 0

**BLADE COUNT**: 3

**HINKLEY** 33000 Pin Oak Parkway Avon Lake, OH 44012 **PHONE: (440) 653-5500** Toll Free: 1 (800) 446-5539 hinkley.com