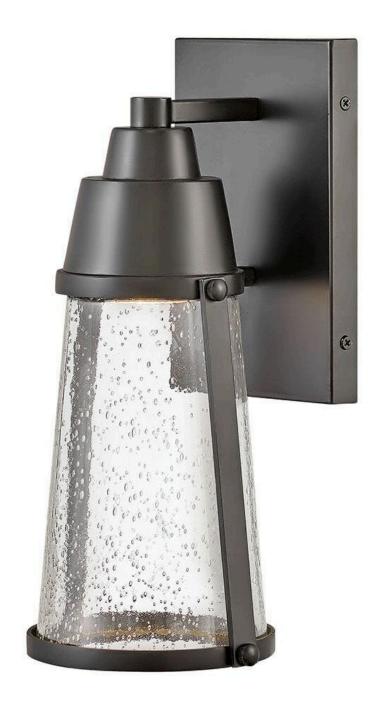

## **MILES**

SMALL WALL MOUNT LANTERN

## 2550BK

The transitional style of Miles channels a nautical vibe, but is equally at home in all settings. An LED JA8 bulb is included while a layered cap and backplate enhance the style. The bold, Black Coastal Elements finish and clear seedy glass add a glowing touch that is versatile enough to perfectly accent any décor.

FINISH: Black

GLASS: Clear Seedy

WIDTH: 6"
HEIGHT: 12"
DEPTH: 0

**LIGHT SOURCE**: Socketed

WATTAGE: 1-6.50w GU10 LED \*Included

**HINKLEY** 33000 Pin Oak Parkway Avon Lake, OH 44012 **PHONE: (440) 653-5500**Toll Free: 1 (800) 446-5539