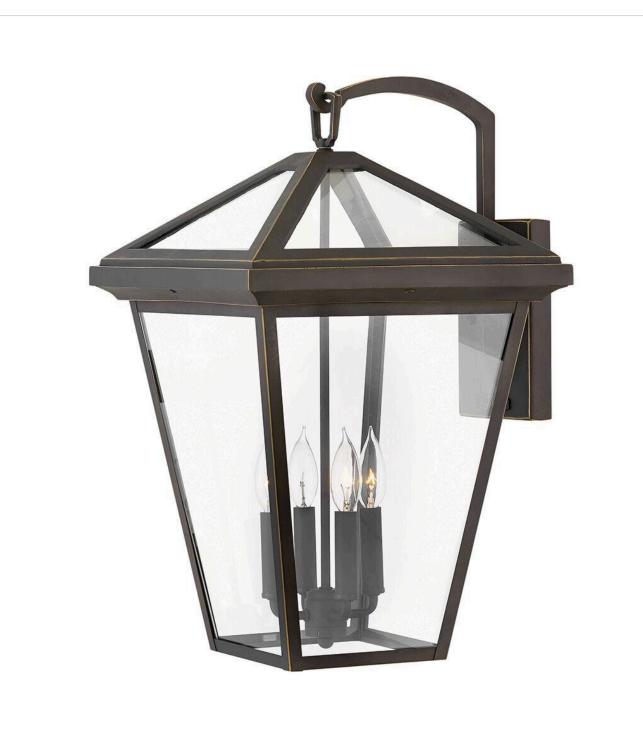

## ALFORD PLACE

## LARGE WALL MOUNT LANTERN

## 2568OZ

The clean and classic design of Alford Place is the epitome of timeless elegance. The precision die-cast frame and top loop paired with a sealed glass roof provide excellent illumination from all sides. Part of the Estate Series, Alford Place is designed to meet the needs of expansive properties, offering a breadth of fixtures defined by coordinating composition, enduring architecture, and timehonored craftsmanship.

## HINKLEY

FINISH: Oil Rubbed Bronze GLASS: Clear WIDTH: 14" HEIGHT: 24" DEPTH: 0 LIGHT SOURCE: Socketed WATTAGE: 4-5w Cand. LED, 60w Equiv.

HINKLEY 33000 Pin Oak Parkway Avon Lake, OH 44012 PHONE: (440) 653-5500 Toll Free: 1 (800) 446-5539 hinkley.com