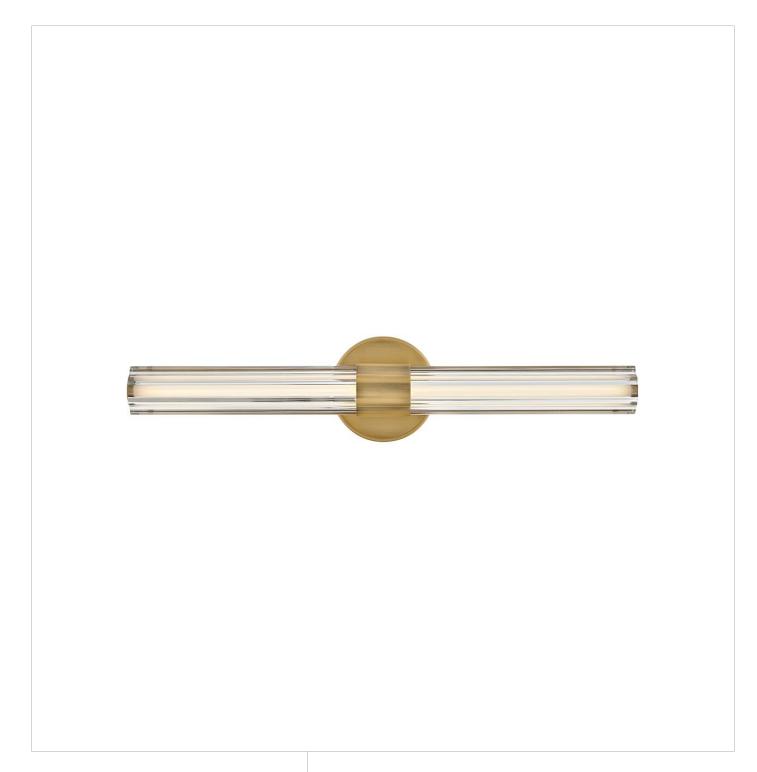

## **GEORGETTE**

MEDIUM LED VANITY

## 51312LCB

Georgette's sophisticated silhouette is enhanced by clear fluted crystal, creating a stunning fixture with bold symmetry and captivating details. A chic central cuff and back plate provide balance and contrast that effortlessly complements any space with a Black Oxide or Lacquered Brass finish.

**FINISH**: Lacquered Brass **GLASS**: Clear Fluted Crystal

WIDTH: 24"
HEIGHT: 5.3"
DEPTH: 0

LIGHT SOURCE: Integrated LED WATTAGE: 19w LED \*Included

HINKLEY 33000 Pin Oak Parkway Avon Lake, OH 44012 **PHONE: (440) 653-5500** Toll Free: 1 (800) 446-5539 hinkley.com