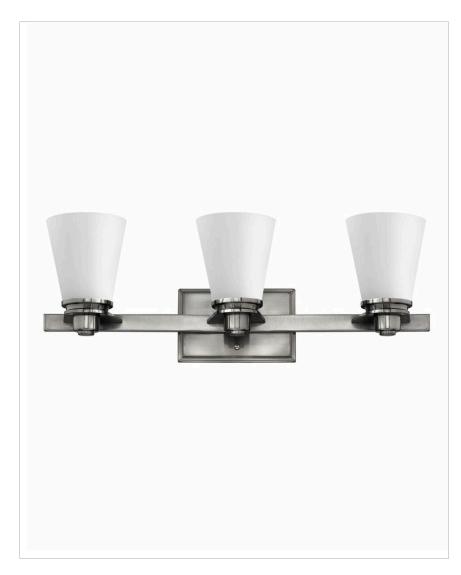

## MEDIUM THREE LIGHT VANITY

Avon's updated traditional style features a clean, minimalist design with cast detailing. Available in Chrome and Brushed Nickel finishes.

| DETAILS   |                                           |
|-----------|-------------------------------------------|
| FINISH:   | Brushed Nickel                            |
| MATERIAL: | Metal                                     |
| GLASS:    | Etched Opal                               |
| DIMMABLE: | YES, WITH DIMMABLE<br>LAMP (NOT INCLUDED) |

| DIMENSIONS     |                |
|----------------|----------------|
| WIDTH:         | 23"            |
| HEIGHT:        | 8"             |
| WEIGHT:        | 6lb            |
| BACK PLATE:    | 7.25"W X 4.5"H |
| EXTENSION:     | 6.3"           |
| TOP TO OUTLET: | 5.750000"      |

## PRODUCT DETAILS:

- Fixture can be mounted either up or down
- Suitable for use in damp locations as defined by NEC and CEC. Meets
  United States UL Underwriters Laboratories & CSA Canadian Standards
  Association Product Safety Standards.
- Merging the best of traditional and modern elements with a sophisticated and streamlined look