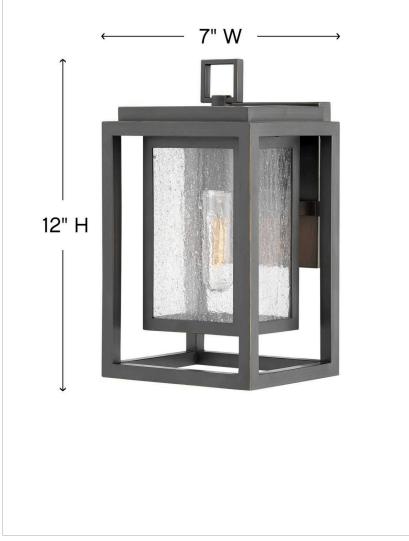

## SMALL WALL MOUNT LANTERN

Republic's striking double frame design, constructed from a composite material and treated with an antifading agent for maximum durability, is at home on the coast or a country lodge. The Oil Rubbed Bronze, Satin Nickel and Black resilience finishes feature a 5-year warranty and are resistant to rust and corrosion. Vintage filament bulbs are recommended to complete a stylish look.

| DIMENSIONS     | ]           |
|----------------|-------------|
| WIDTH:         | 7"          |
| HEIGHT:        | 12"         |
| WEIGHT:        | 4lb         |
| BACK PLATE:    | 5"W X 6.5"H |
| EXTENSION:     | 6.8"        |
| TOP TO OUTLET: | 4.750000"   |