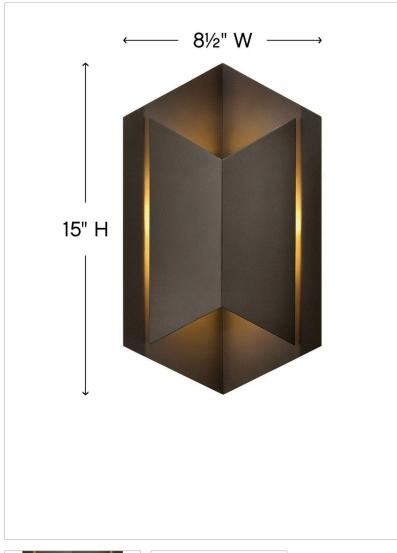

| DIMENSIONS     |                |
|----------------|----------------|
| WIDTH:         | 8.5"           |
| HEIGHT:        | 15"            |
| WEIGHT:        | 4lb            |
| BACK PLATE:    | 4.5"W X 6.75"H |
| EXTENSION:     | 5"             |
| TOP TO OUTLET: | 7.500000"      |