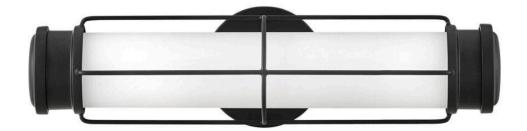

## 54300BK

Saylor's classic look epitomizes nautical chic. Etched opal glass, striking cross bars, and bold end caps merge with LED technology without sacrificing timeless appeal. This transitional silhouette can be mounted horizontally or vertically with an Invisimount system. Offered in three finishes, Saylor is sure to add a maritime flair to any space. FINISH: Black GLASS: Etched Opal WIDTH: 17" HEIGHT: 4.5" DEPTH: 0 LIGHT SOURCE: Integrated LED WATTAGE: 16w LED \*Included