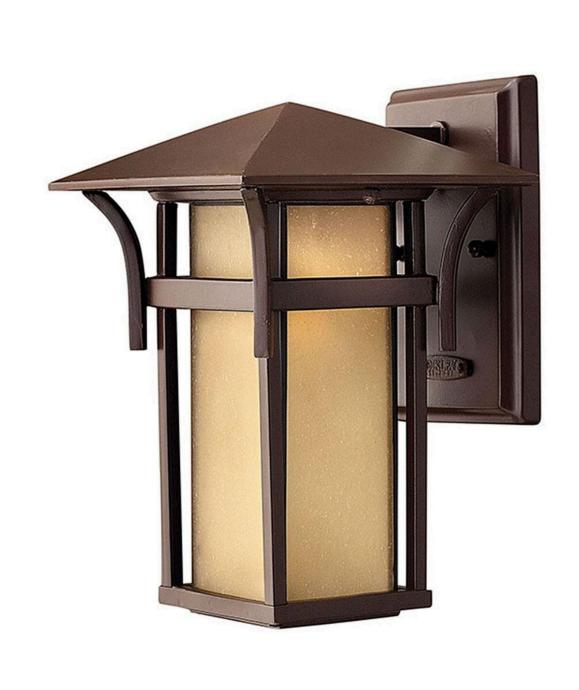

## **HARBOR**

SMALL WALL MOUNT LANTERN

## 2570AR

Harbor has an updated nautical feel with style inspired by the clean, strong lines of a welcoming lighthouse. Sturdy and structural, the robust construction features just enough interest to be captivating without overwhelming the simplistic vibe. Let the light of Harbor guide you home. FINISH: Anchor Bronze

GLASS: Etched Amber Seedy Bound

WIDTH: 7"
HEIGHT: 10.5"
DEPTH: 0

**LIGHT SOURCE**: Socketed

WATTAGE: 1-10w Med. LED, 60w Equiv.

**HINKLEY** 33000 Pin Oak Parkway Avon Lake, OH 44012 **PHONE: (440) 653-5500** Toll Free: 1 (800) 446-5539 hinkley.com