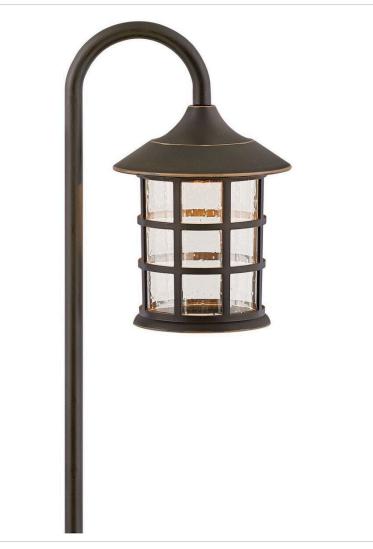

## 15030OZ-LL

## 12V LED PATH LIGHT

Freeport features a classic New England design constructed from a composite material for timeless, traditional style. The finish is resistant to rust and corrosion with a 5-year warranty

| DETAILS   |                                             |
|-----------|---------------------------------------------|
| FINISH:   | Oil Rubbed Bronze                           |
| MATERIAL: | Composite                                   |
| GLASS:    | Clear Seedy                                 |
| DIMMABLE: | YES - WITH MLV ON<br>TRANSFORMER<br>PRIMARY |

| DIMENSIONS |      |
|------------|------|
| WIDTH:     | 6.3" |
| HEIGHT:    | 18"  |
| DEPTH:     | 7.8  |
| WEIGHT:    | 2lb  |

| LIGHT SOURCE             |                          |
|--------------------------|--------------------------|
| LIGHT SOURCE:            | Socketed                 |
| WATTAGE:                 | 1-1.50w T5 LED *Included |
| VOLTAGE:                 | 12v                      |
| VOLT AMPS:               | 1.8                      |
| TRANSFORMER<br>REQUIRED: | Yes                      |