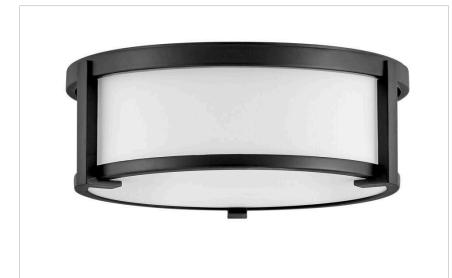

## **LOWELL**

## 3241BK

## SMALL FLUSH MOUNT

Lowell is a transitional design with clean lines and a subtle mid-century modern overtone. Robust cast L-bracket details combine with a twist lock system to maintain a sleek appearance that fits any décor.

| DETAILS   |                                            |
|-----------|--------------------------------------------|
| FINISH:   | Black                                      |
| MATERIAL: | Steel                                      |
| GLASS:    | Etched Opal                                |
|           | YES - WITH DIMMABLE<br>LAMP (NOT INCLUDED) |