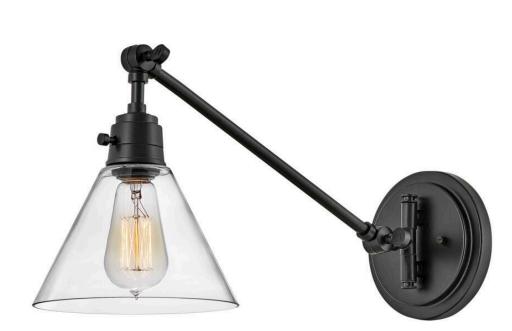

## ARTI

MEDIUM SWING ARM SINGLE LIGHT SCONCE

## 3690BK-CL

Embodying simple elegance, Arti's functional, streamlined design can be seamlessly integrated into any space or style. Its robust, practical silhouette is crafted to enhance any room with excellent illumination. Available in a wide array of finish options to perfectly complement your décor. FINISH: Black GLASS: Clear WIDTH: 7.8" HEIGHT: 10.3" DEPTH: 0 LIGHT SOURCE: Socketed WATTAGE: 1-10w Med. LED, 60w Equiv.