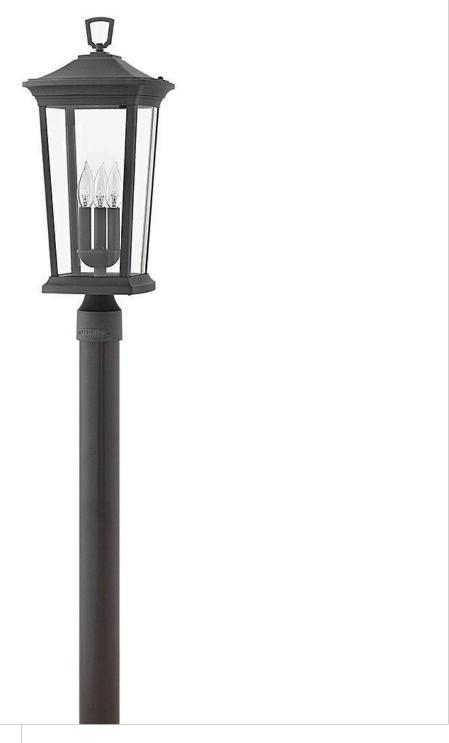

## **BROMLEY**

LARGE POST TOP OR PIER MOUNT LANTERN

## 2361MB-LL

Bromley's handsome silhouette features an updated traditional design that combines elegant and stately details. These dignified die-cast aluminum fixtures convey sophistication that complements any façade. Specialty touches such as a "Shepherd's Hook" decorative scrolled arm highlight Bromley's homage to tradition and quality.

FINISH: Museum Black

GLASS: Clear WIDTH: 10" HEIGHT: 22.8" DEPTH: 0

**LIGHT SOURCE**: Socketed

WATTAGE: 3-4w Cand. LED \*Included

HINKLEY 33000 Pin Oak Parkway Avon Lake, OH 44012 **PHONE: (440) 653-5500** Toll Free: 1 (800) 446-5539 hinkley.com