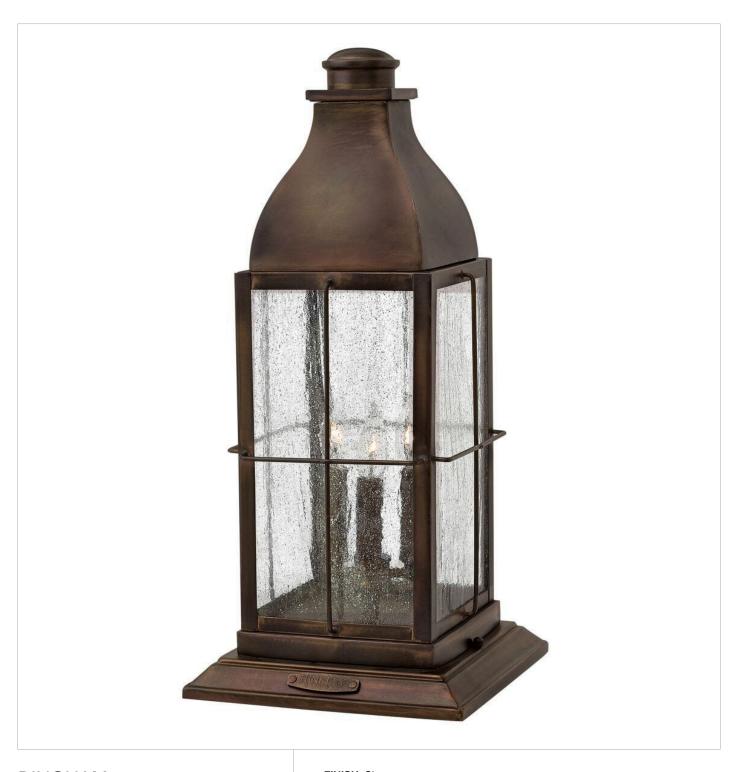

## **BINGHAM**

LARGE PIER MOUNT LANTERN 12V

## 2047SN-LV

Bingham's traditional style recalls a turn-of-the-century gas light reproduction. The vintage look is nautical in nature and recognizes Hinkley's origins on the shores of Lake Erie. The aluminum construction features clear seedy glass and a Greystone or Sienna finish, while candelabra bulbing completes the authentic style.

FINISH: Sienna

GLASS: Clear Seedy

WIDTH: 9.8" HEIGHT: 21.3" DEPTH: 0

LIGHT SOURCE: Socketed

WATTAGE: 3-3.50w Cand. LED \*Included

TRANSFORMER REQUIRED: Yes

**HINKLEY** 33000 Pin Oak Parkway Avon Lake, OH 44012 **PHONE: (440) 653-5500** Toll Free: 1 (800) 446-5539 hinkley.com