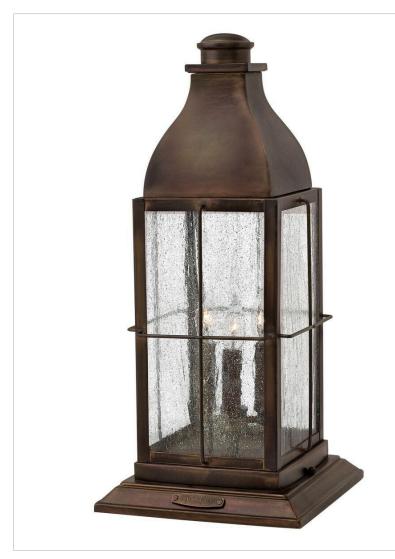

## LARGE PIER MOUNT LANTERN 12V

Bingham's traditional style recalls a turn-of-thecentury gas light reproduction. The vintage look is nautical in nature and recognizes Hinkley's origins on the shores of Lake Erie. The aluminum construction features clear seedy glass and a Greystone or Sienna finish, while candelabra bulbing completes the authentic style.

| DETAILS   |                                             |
|-----------|---------------------------------------------|
| FINISH:   | Sienna                                      |
| MATERIAL: | Brass                                       |
| GLASS:    | Clear Seedy                                 |
| DIMMABLE: | YES - WITH MLV ON<br>TRANSFORMER<br>PRIMARY |