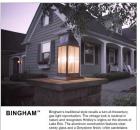

## LARGE PIER MOUNT LANTERN 12V

Bingham's traditional style recalls a turn-of-thecentury gas light reproduction. The vintage look is nautical in nature and recognizes Hinkley's origins on the shores of Lake Erie. The aluminum construction features clear seedy glass and a Greystone or Sienna finish, while candelabra bulbing completes the authentic style.