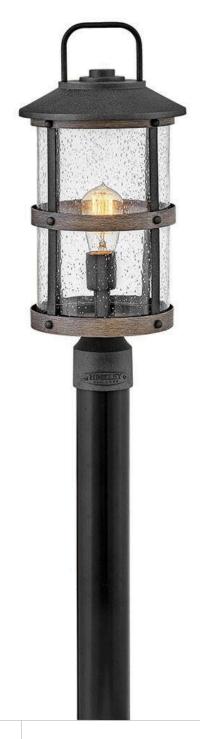

## **LAKEHOUSE**

MEDIUM POST TOP OR PIER MOUNT LANTERN

## 2687DZ

The look is relaxed, but the components of Lakehouse are quietly satisfying. Lakehouse features a distressed, Aged Zinc with Driftwood Gray or a Black finish accompanied by clear seedy glass. Cast aluminum construction ensures Lakehouse will withstand for years. Blissfully simple, yet all the details are memorable.

FINISH: Aged Zinc
GLASS: Clear Seedy

WIDTH: 9"
HEIGHT: 18.8"
DEPTH: 0

**LIGHT SOURCE**: Socketed

WATTAGE: 1-12w Med. LED, 100W Equiv.

**HINKLEY** 33000 Pin Oak Parkway Avon Lake, OH 44012 **PHONE: (440) 653-5500** Toll Free: 1 (800) 446-5539 hinkley.com