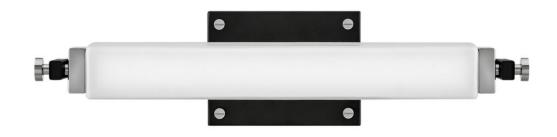

## 51090BK-CM

Rollins is both industrial in form and transitional in style. Unique rectangular etched opal glass has softly rounded edges offset by contrasting details on the backplate and the square knobs anchoring either end. This integrated LED design comes in two finish combinations, Black with Chrome and Black with Heritage Brass, and can be hung both vertically and horizontally.

## HINKLEY

FINISH: Black GLASS: Etched Opal WIDTH: 18" HEIGHT: 4.3" DEPTH: 0 LIGHT SOURCE: Integrated LED WATTAGE: 16w LED \*Included

HINKLEY 33000 Pin Oak Parkway Avon Lake, OH 44012 PHONE: (440) 653-5500 Toll Free: 1 (800) 446-5539 hinkley.com