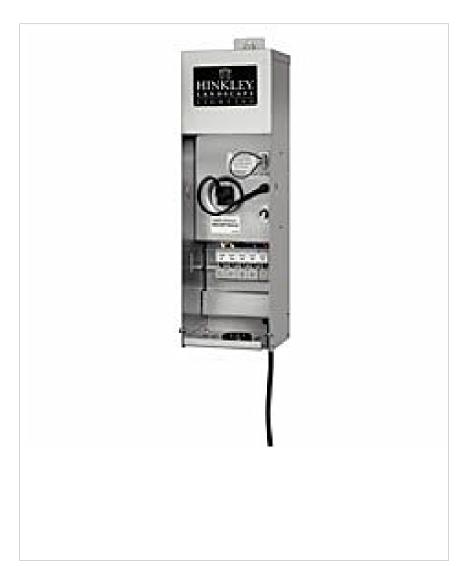

## **TRANSFORMER**

## 0300SS

300W PRO-SERIES TRANSFORMER 300W TRANSFORMER

| DETAILS   |                 |
|-----------|-----------------|
| FINISH:   | Stainless Steel |
| MATERIAL: | Stainless Steel |
| DIMMABLE: | DOES NOT APPLY  |

| DIMENSIONS |      |
|------------|------|
| WIDTH:     | 6.5" |
| HEIGHT:    | 18"  |
| WEIGHT:    | 18lb |
| EXTENSION: | 5.5" |

| LIGHT SOURCE |      |
|--------------|------|
| VOLTAGE:     | 120v |

## PRODUCT DETAILS:

- Stainless steel provides superior strength and performance
- Suitable for use in wet (outdoor direct rain) locations as defined by NEC and CEC. Meets United States UL Underwriters Laboratories & CSA Canadian Standards Association Product Safety Standards
- A modular timer and photocell are available
- Lifetime warranty
- For more information on how to control your landscape lighting via the Hinkley Home Automation App, click here.